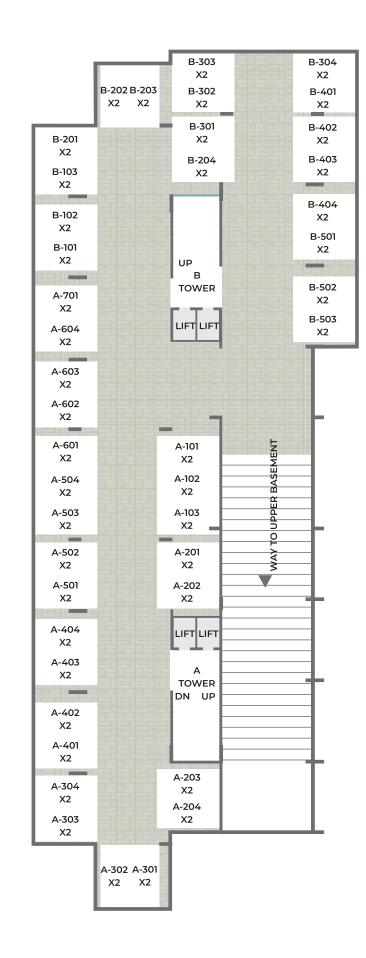

f Vadodara and remains one of the most favourite destinations of the city. Built with stone masonry in 18th century, the water in Sursagar Lake remains at the same level round the year and the key highlight of this lake is a mammoth 120 feet tall statue of Lord Shiva, which is a sight to behold.



Means staying above all three states of waking, dreaming, and sleeping.

# Inspired by the one who is

THE BEGINNING | THE END | THE ETERNAL





THIRD EYE Means living a life of alertness, knowledge, and wisdom all the time.



DRUM Means that the universe is always expanding and creating new rhythm.



## VIBES OF DIVINITY

Homes that blend trends with traditions.



### VIBES OF SERENITY

Homes that blend elegance with peace of mind.



### UPPER BASEMENT PLAN

### LOWER BASEMENT PLAN



45







N



AREA





















| Carpet Area       | : 1062.00 sq.ft |
|-------------------|-----------------|
| Wash / Balcony    | : 76.00 sq.ft   |
| Total Carpet Area | : 1138.00 sq.ft |
| S.B.A             | : 2035.00 sq.ft |











| • Club House with all modern facility | Cordless Intercom Facility               |
|---------------------------------------|------------------------------------------|
| • Children Play Area                  | • C.C.T.V. camera                        |
| • Well equipped gymnasium             | • Terrace Gazebo.                        |
| • Lush Green Landscape Garden         | Automatic standard elevator              |
| • Allotted Two car parking each flat  | • Kids Zone                              |
|                                       |