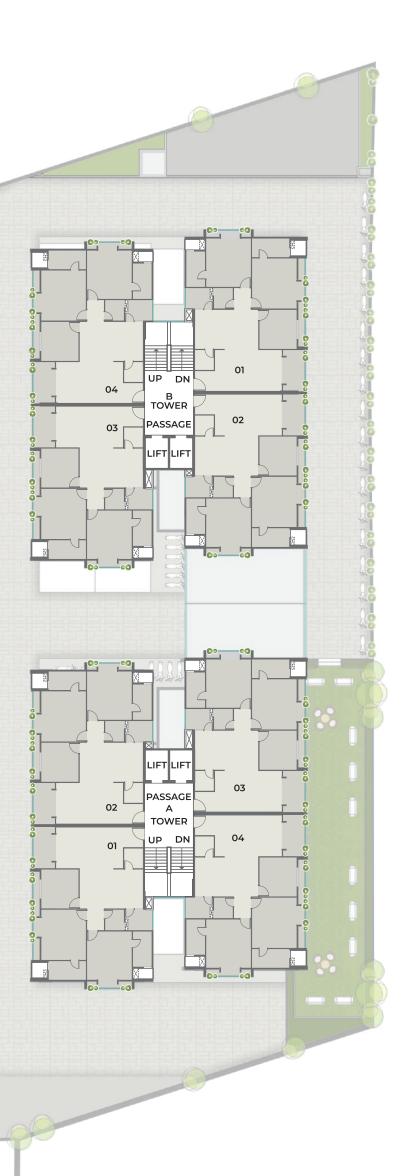

he most favourite destinations of the city. Built with stone masonry in 18th century, the water in Sursagar Lake remains at the same level round the year and the key highlight of this lake is a mammoth 120 feet tall statue of Lord Shiva, which is a sight to behold.



Means staying above all three states of waking, dreaming, and sleeping.

# Inspired by the one who is

THE BEGINNING | THE END | THE ETERNAL





THIRD EYE Means living a life of alertness, knowledge, and wisdom all the time.



DRUM Means that the universe is always expanding and creating new rhythm.



## VIBES OF DIVINITY

Homes that blend trends with traditions.



### VIBES OF SERENITY

Homes that blend elegance with peace of mind.



### UPPER BASEMENT PLAN

### LOWER BASEMENT PLAN



45







N



AREA





















| Carpet Area       | : 1062.00 sq.ft |
|-------------------|-----------------|
| Wash / Balcony    | : 76.00 sq.ft   |
| Total Carpet Area | : 1138.00 sq.ft |
| S.B.A             | : 2035.00 sq.ft |











| • Club House with all modern facility | Cordless Intercom Facility               |
|---------------------------------------|------------------------------------------|
| • Children Play Area                  | • C.C.T.V. camera                        |
| • Well equipped gymnasium             | • Terrace Gazebo.                        |
| • Lush Green Landscape Garden         | Automatic standard elevator              |
| • Allotted Two car parking each flat  | • Kids Zone                              |
|                                       | • Indoor Game Room