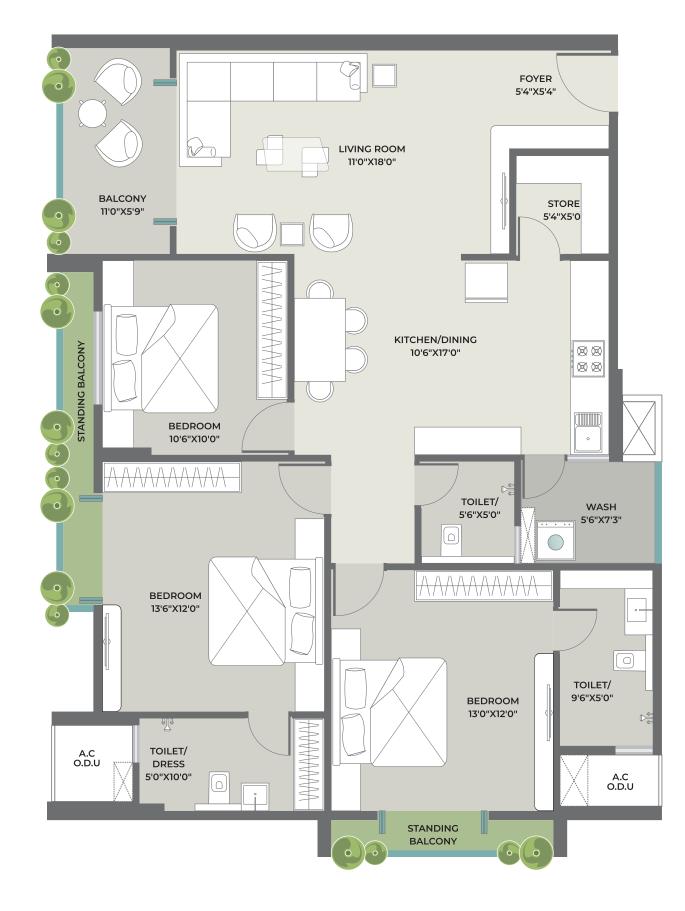

### LOWER BASEMENT PLAN

45

N

AREA

| Carpet Area       | : 1062.00 sq.ft |
|-------------------|-----------------|
| Wash / Balcony    | : 76.00 sq.ft   |
| Total Carpet Area | : 1138.00 sq.ft |
| S.B.A             | : 2035.00 sq.ft |