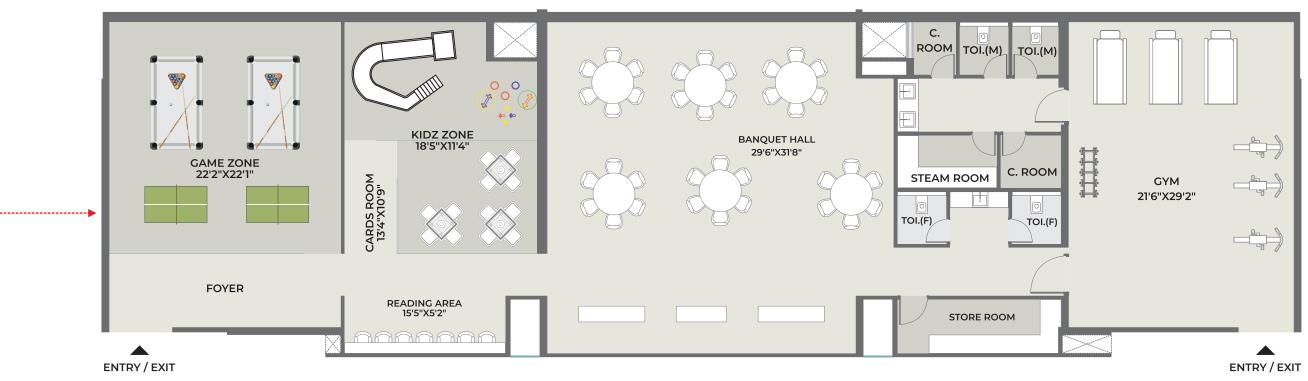

| • Club House with all modern facility | Cordless Intercom Facility               |
|---------------------------------------|------------------------------------------|
| • Children Play Area                  | • C.C.T.V. camera                        |
| • Well equipped gymnasium             | • Terrace Gazebo.                        |
| • Lush Green Landscape Garden         | Automatic standard elevator              |
| • Allotted Two car parking each flat  | • Kids Zone                              |
|                                       | • Indoor Game Room                       |
| • Entrance Gate                       | • Banquet Hall                           |
| • 24x7 Security with Security Cabin   | • WI - FI connectivity @ Common Areas    |
| • Fire Safety with Equipments         | Power backup for common areas & Utility. |