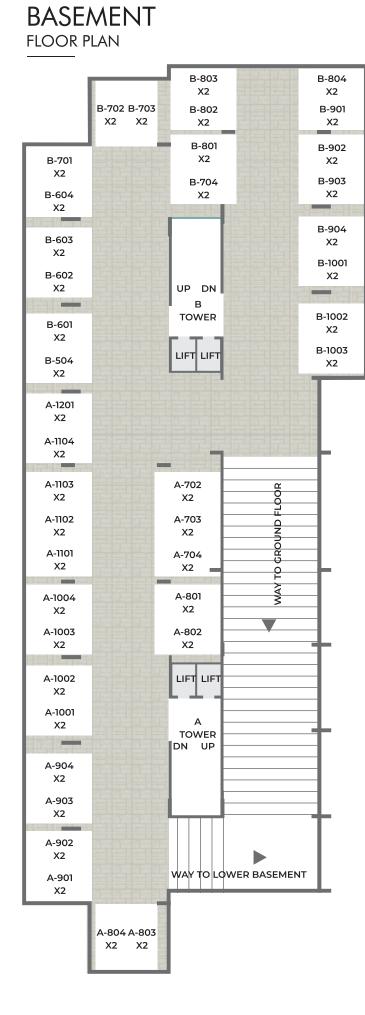

### LOWER BASEMENT PLAN

45

N

AREA

| Carpet Area       | : 1062.00 sq.ft |
|-------------------|-----------------|
| Wash / Balcony    | : 76.00 sq.ft   |
| Total Carpet Area | : 1138.00 sq.ft |
| S.B.A             | : 2035.00 sq.ft |