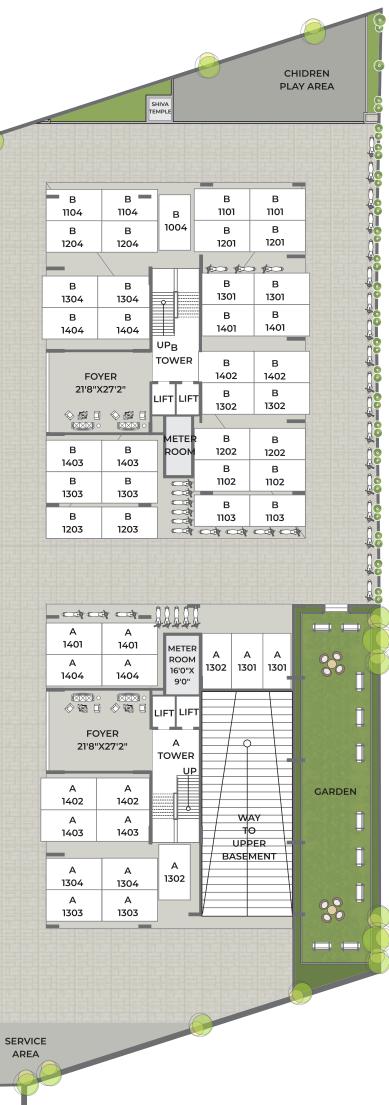

### LOWER BASEMENT PLAN

45

N

AREA

| Carpet Area       | : 1062.00 sq.ft |
|-------------------|-----------------|
| Wash / Balcony    | : 76.00 sq.ft   |
| Total Carpet Area | : 1138.00 sq.ft |
| S.B.A             | : 2035.00 sq.ft |