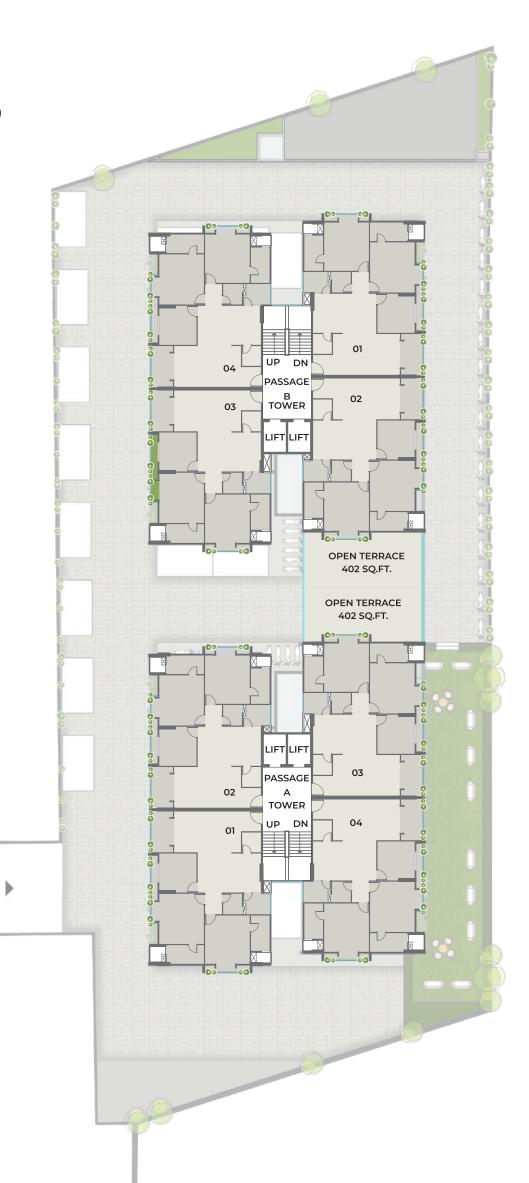

of the most favourite destinations of the city. Built with stone masonry in 18th century, the water in Sursagar Lake remains at the same level round the year and the key highlight of this lake is a mammoth 120 feet tall statue of Lord Shiva, which is a sight to behold.



Means staying above all three states of waking, dreaming, and sleeping.

# Inspired by the one who is

THE BEGINNING | THE END | THE ETERNAL





THIRD EYE Means living a life of alertness, knowledge, and wisdom all the time.



DRUM Means that the universe is always expanding and creating new rhythm.



## VIBES OF DIVINITY

Homes that blend trends with traditions.



### VIBES OF SERENITY

Homes that blend elegance with peace of mind.



### UPPER BASEMENT PLAN

### LOWER BASEMENT PLAN



45







N



AREA





















| Carpet Area       | : 1062.00 sq.ft |
|-------------------|-----------------|
| Wash / Balcony    | : 76.00 sq.ft   |
| Total Carpet Area | : 1138.00 sq.ft |
| S.B.A             | : 2035.00 sq.ft |











| • Club House with all modern facility | Cordless Intercom Facility               |
|---------------------------------------|------------------------------------------|
| • Children Play Area                  | • C.C.T.V. camera                        |
| • Well equipped gymnasium             | • Terrace Gazebo.                        |
| • Lush Green Landscape Garden         | Automatic standard elevator              |
| • Allotted Two car parking each flat  | • Kids Zone                              |
|                                       | • Indoor Game Room