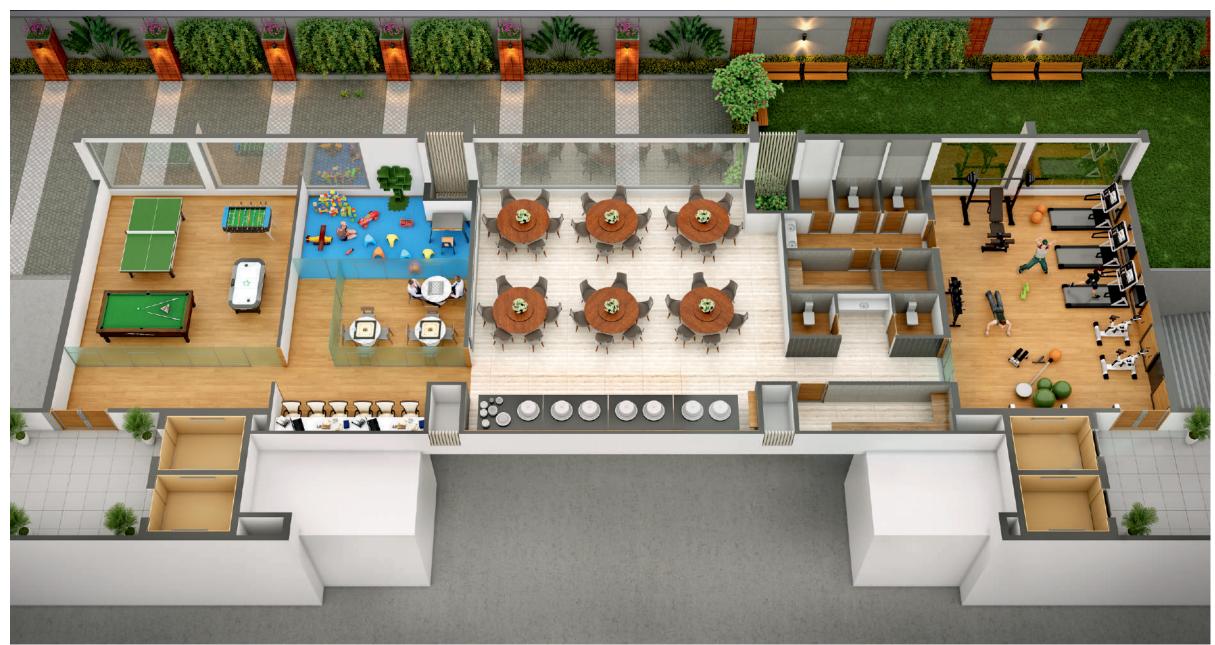

| • Club House with all modern facility | Cordless Intercom Facility               |
|---------------------------------------|------------------------------------------|
| • Children Play Area                  | • C.C.T.V. camera                        |
| • Well equipped gymnasium             | • Terrace Gazebo.                        |
| • Lush Green Landscape Garden         | Automatic standard elevator              |
| • Allotted Two car parking each flat  | • Kids Zone                              |
|                                       | • Indoor Game Room                       |
| • Entrance Gate                       | • Banquet Hall                           |
| • 24x7 Security with Security Cabin   | • WI - FI connectivity @ Common Areas    |
| • Fire Safety with Equipments         | Power backup for common areas & Utility. |