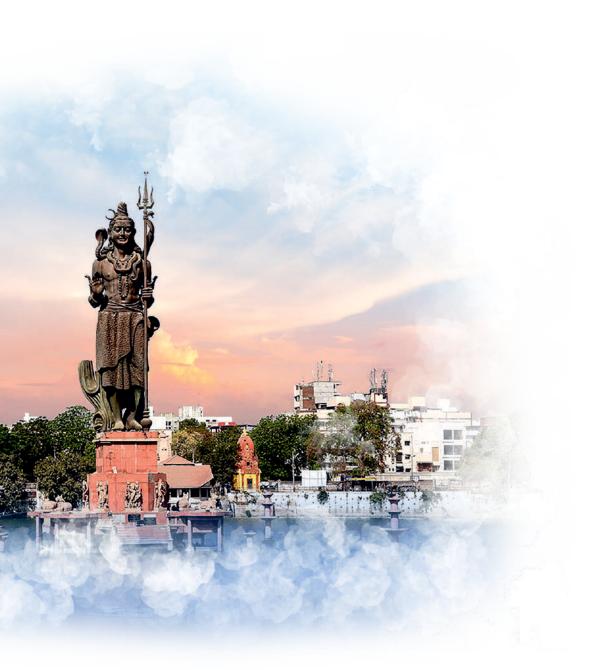

# Sursagar Lake

A landmark of Vadodara, the Sursagar Lake, formerly known as Chandan Talaao is located in the middle of Vadodara and remains one of the most favourite destinations of the city. Built with stone masonry in 18th century, the water in Sursagar Lake remains at the same level round the year and the key highlight of this lake is a mammoth 120 feet tall statue of Lord Shiva, which is a sight to behold.