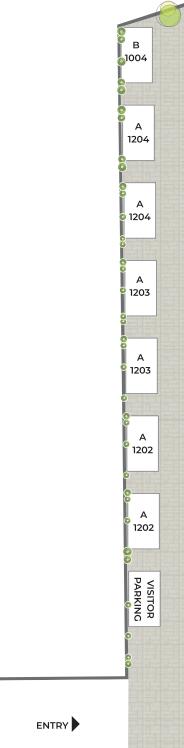

dodara and remains one of the most favourite destinations of the city. Built with stone masonry in 18th century, the water in Sursagar Lake remains at the same level round the year and the key highlight of this lake is a mammoth 120 feet tall statue of Lord Shiva, which is a sight to behold.



Means staying above all three states of waking, dreaming, and sleeping.

# Inspired by the one who is

THE BEGINNING | THE END | THE ETERNAL





THIRD EYE Means living a life of alertness, knowledge, and wisdom all the time.



DRUM Means that the universe is always expanding and creating new rhythm.



## VIBES OF DIVINITY

Homes that blend trends with traditions.



### VIBES OF SERENITY

Homes that blend elegance with peace of mind.



### UPPER BASEMENT PLAN

### LOWER BASEMENT PLAN



45







N



AREA





















| Carpet Area       | : 1062.00 sq.ft |
|-------------------|-----------------|
| Wash / Balcony    | : 76.00 sq.ft   |
| Total Carpet Area | : 1138.00 sq.ft |
| S.B.A             | : 2035.00 sq.ft |











| • Club House with all modern facility | Cordless Intercom Facility               |
|---------------------------------------|------------------------------------------|
| • Children Play Area                  | • C.C.T.V. camera                        |
| • Well equipped gymnasium             | • Terrace Gazebo.                        |
| • Lush Green Landscape Garden         | Automatic standard elevator              |
| • Allotted Two car parking each flat  | • Kids Zone                              |
|                                       | • In